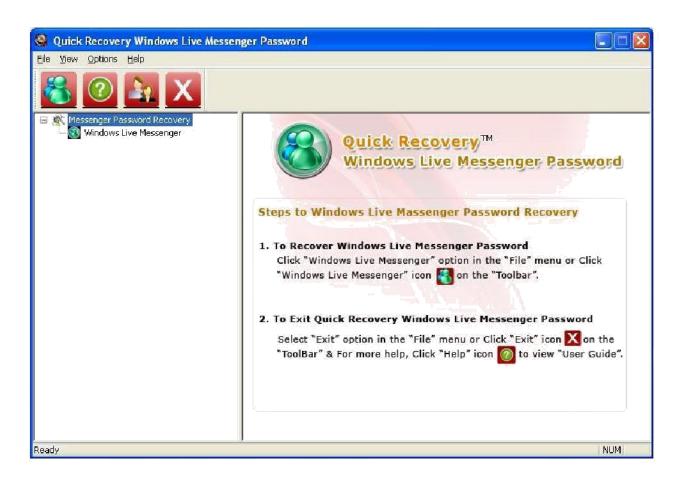

## **User Interface**

Quick Recovery Windows Live Messenger Password, the comprehensive and powerful software has a simple and easy to use Graphical User Interface (GUI). The main user interface is as shown below: