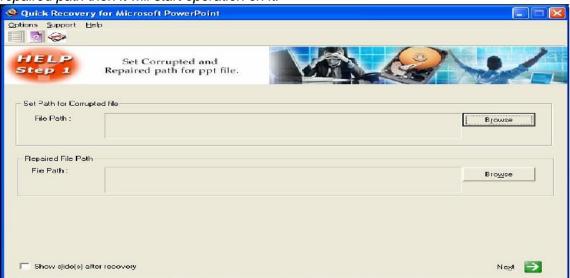

# **Repairing File**

Select source file path which you want to repair. Select repaired file path where the repaired file will be stored. Then click on Quick Repair option. After making all the selection Click on Next Button.

**Note**:- It will not make any changes to source document. First it will copy that file to repaired path then it will start operation on it.

**Show slide(s) after recovery** option displays slide show after recovering data from corrupted file. Next dialog will be progress dialog which will show you the repairing process