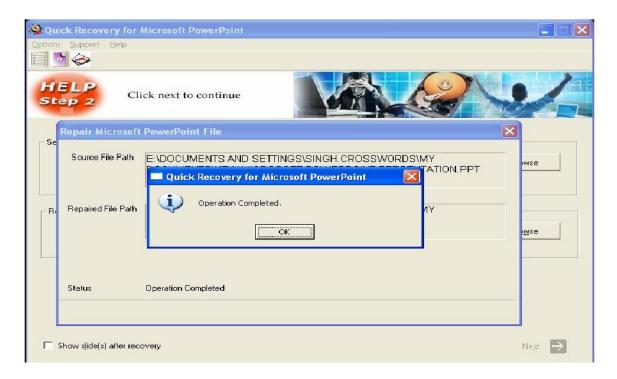

**Note**:- It will not make any changes to source document. First it will copy that file to repaired path then it will start operation on it.

**Show slide(s) after recovery** option displays slide show after recovering data from corrupted file. Next dialog will be progress dialog which will show you the repairing process