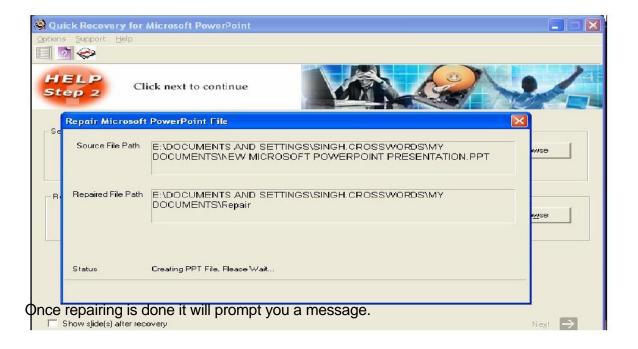

**Note**:- It will not make any changes to source document. First it will copy that file to repaired path then it will start operation on it.

**Show slide(s) after recovery** option displays slide show after recovering data from corrupted file. Next dialog will be progress dialog which will show you the repairing process